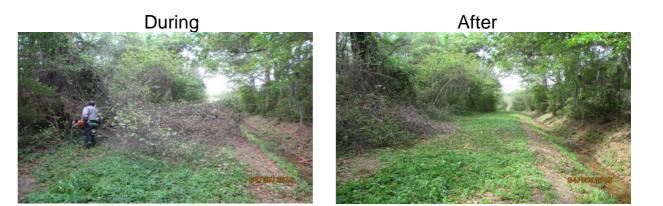

**Beaufort County Public Works** Stormwater Infrastructure Project Summary

Project Summary: St. Helena Island Tree Removal - James D. Washington Road

Activity: Routine/Preventive Maintenance

| Narrative Description of Project:<br>Removed fallen tree from workshelf. |                |               |                   | Completion: Apr-15 |                    |                   |            |
|--------------------------------------------------------------------------|----------------|---------------|-------------------|--------------------|--------------------|-------------------|------------|
| 2015-607 / St. Helena Island Tree Removal                                | Labor<br>Hours | Labor<br>Cost | Equipment<br>Cost | Material<br>Cost   | Contractor<br>Cost | Indirect<br>Labor | Total Cost |
| AUDIT / Audit Project                                                    | 0.5            | \$11.40       | \$0.00            | \$0.00             | \$0.00             | \$6.62            | \$18.01    |
| ONJV / Onsite Job Visit                                                  | 3.0            | \$99.54       | \$10.86           | \$9.65             | \$0.00             | \$73.41           | \$193.46   |
| RMTRW / Remove trees - Workshelf                                         | 20.0           | \$432.65      | \$17.70           | \$10.42            | \$0.00             | \$285.90          | \$746.67   |
| 2015-607 / St. Helena Island Tree Removal<br>Sub Total                   | 23.5           | \$543.59      | \$28.56           | \$20.07            | \$0.00             | \$365.92          | \$958.14   |
| Grand Total                                                              | 23.5           | \$543.59      | \$28.56           | \$20.07            | \$0.00             | \$365.92          | \$958.14   |