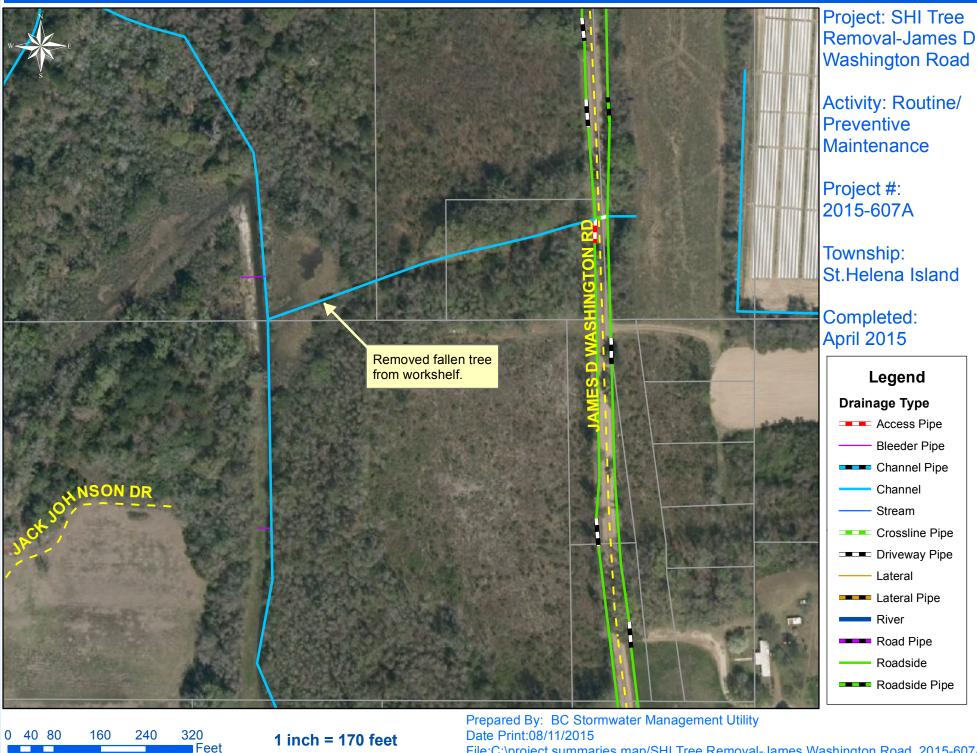

**Beaufort County Public Works** Stormwater Infrastructure Project Summary

Project Summary: St. Helena Island Tree Removal - James D. Washington Road

Activity: Routine/Preventive Maintenance

| Narrative Description of Project:<br>Removed fallen tree from workshelf. |                |               |                   | Completion: Apr-15 |                    |                   |            |
|--------------------------------------------------------------------------|----------------|---------------|-------------------|--------------------|--------------------|-------------------|------------|
| 2015-607 / St. Helena Island Tree Removal                                | Labor<br>Hours | Labor<br>Cost | Equipment<br>Cost | Material<br>Cost   | Contractor<br>Cost | Indirect<br>Labor | Total Cost |
| AUDIT / Audit Project                                                    | 0.5            | \$11.40       | \$0.00            | \$0.00             | \$0.00             | \$6.62            | \$18.01    |
| ONJV / Onsite Job Visit                                                  | 3.0            | \$99.54       | \$10.86           | \$9.65             | \$0.00             | \$73.41           | \$193.46   |
| RMTRW / Remove trees - Workshelf                                         | 20.0           | \$432.65      | \$17.70           | \$10.42            | \$0.00             | \$285.90          | \$746.67   |
| 2015-607 / St. Helena Island Tree Removal<br>Sub Total                   | 23.5           | \$543.59      | \$28.56           | \$20.07            | \$0.00             | \$365.92          | \$958.14   |
| Grand Total                                                              | 23.5           | \$543.59      | \$28.56           | \$20.07            | \$0.00             | \$365.92          | \$958.14   |

File:C:\project summaries map/SHI Tree Removal-James Washington Road\_2015-607A